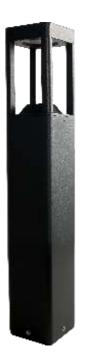

# **LED LAWN LIGHT**

Lighting technology Luminaries with LED Lamp With LED Integral Power Supply unit

Colour Temperature

2700K-6500K

Protection Class

IP 54

Material

Aluminum Extruded Sections, Die Casting Aluminum, Diffuser PC

Protection Class

IP 54

Material

Aluminum Extruded Sections, Die Casting Aluminum, Diffuser PC

Suitable Places : Lawn, Garden, Park, Etc

- Simple and Easy apperance, in Line with Contempary aesthetic Concept.
- This Lawn Lamp series uses LED
- ♥ High efficency constant current Driver ensure the light source is maximum used.
- The Lamp Body adopts high pressure cast aluminum and aluminum alloy, the surface is coated with outdoor used powder, double anti-corrosion to extend service life.