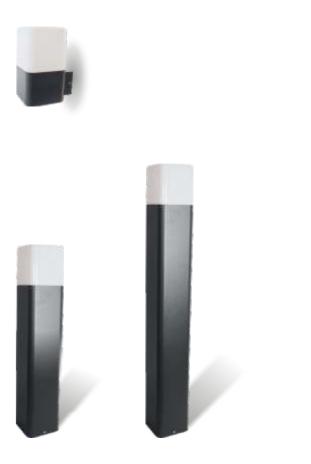

# **PRODUCT SHOWCASE | Bollards**

Body Colour Black, Dark Grey, Silver Grey

**LED LAWN LIGHT** 

Lighting technology Luminaries with LED Lamp With LED Integral Power Supply unit

Colour Temperature

2700K-6500K

# **PRODUCT SHOWCASE | Bollards**

Body Colour Black, Dark Grey, Silver Grey

# **PRODUCT SHOWCASE | Bollards**

Body Colour Black, Dark Grey, Silver Grey

www.gbulbindia.com