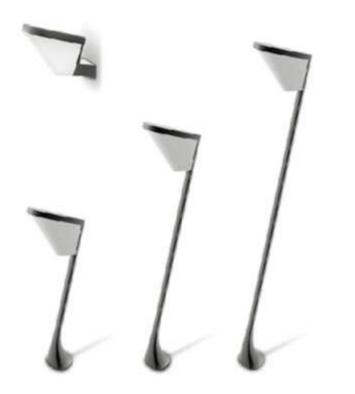

### **LED LAWN LIGHT**

Lighting technology Luminaries with LED Lamp With LED Integral Power Supply unit

Colour Temperature

2700K-6500K

IP 54 Protection Class

Material

Aluminum Extruded Sections, Die Casting Aluminum, Diffuser PC

Suitable Places : Lawn, Garden, Park, Etc

- Simple and Easy apperance, in Line with Contempary aesthetic Concept.
- **• †** The Product has the structure and appearance design patent.
- This Lawn Lamp series uses LED
- The Light Diffusion PC cover, anti aging and UV, Protection grade to IP54
- ♦ High efficency constant current Driver ensure the light source is maximum used.
- surface is coated with outdoor used powder, double anti-corrosion to extend service life.