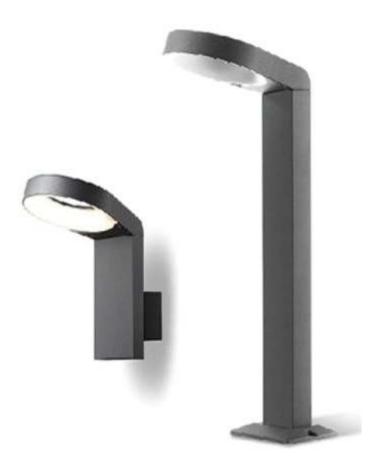

# **PRODUCT SHOWCASE | Wall Lights**

# **LED Wall Light**

Lighting technology Luminaries with LED Lamp With LED Integral Power Supply unit

Colour Temperature

2700K-6500K

Protection Class

IP 54

Material

Aluminum Die Casting PC Clear Acrylic

Suitable Places : Walls

- Simple and Easy apperance, in Line with Contempary aesthetic Concept.
- **• †** The Product has the structure and appearance design patent.
- This Lawn Lamp series uses LED

- with outdoor used powder, double anti-corrosion to extend service life.