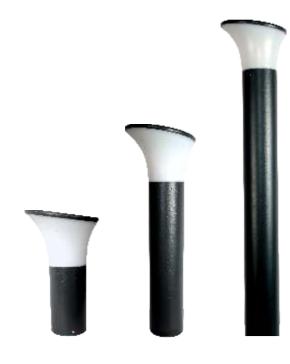

# **PRODUCT SHOWCASE | Bollards**

Body Colour Black, Dark Grey, Silver Grey

**LED LAWN LIGHT** 

Lighting technology Luminaries with LED Lamp With LED Integral Power Supply unit

Colour Temperature

2700K-6500K

Protection Class

IP 54

Material

Aluminum Extruded Sections, Die Casting Aluminum, Diffuser PC

Suitable Places : Lawn, Garden, Park, Etc

- Simple and Easy apperance, in Line with Contempary aesthetic Concept.
- This Lawn Lamp series uses LED
- ♥ High efficency constant current Driver ensure the light source is maximum used.
- The Lamp Body adopts high pressure cast aluminum and aluminum alloy, the surface is coated with outdoor used powder, double anti-corrosion to extend service life.

www.gbulbindia.com

|        |         | В   |     |
|--------|---------|-----|-----|
|        | LAMP    | Α   | В   |
| GL1101 | LED 10W | 125 | 300 |
| GL1102 | LED 10W | 125 | 500 |
| GL1103 | LED 10W | 125 | 800 |
| GI1104 | LED 10W | 125 | 200 |
|        |         |     |     |