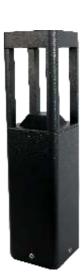

# **PRODUCT SHOWCASE | Bollards**

Body Colour Black, Dark Grey, Silver Grey

**LED LAWN LIGHT** 

Lighting technology Luminaries with LED Lamp With LED Integral Power Supply unit

Colour Temperature

2700K-6500K

Protection Class

IP 54

Material

Aluminum Extruded Sections, Die Casting Aluminum, Diffuser PC

Suitable Places : Lawn, Garden, Park, Etc

- Simple and Easy apperance, in Line with Contempary aesthetic Concept.
- This Lawn Lamp series uses LED
- ♥ High efficency constant current Driver ensure the light source is maximum used.
- The Lamp Body adopts high pressure cast aluminum and aluminum alloy, the surface is coated with outdoor used powder, double anti-corrosion to extend service life.