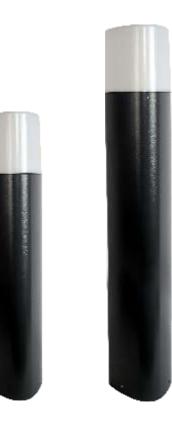

# LAWN LIGHT

Lighting technology Luminaries with E27 or B22 Lamp Holder Fixed With Energy saving Lighting Max.23W

Colour Temperature

2700K-6500K

Protection Class

IP 44

Material

Aluminum Extruded Sections, Diffuser PC and Silicon Gasket

Suitable Places : Lawn, Garden, Park, Etc

- **• ¢** Simple and Easy apperance, in Line with Contempary aesthetic Concept.
- This wall Lamp series uses LED
- ♦ High Efficency Constant Current Driver, Ensure the Light source is maximum used.
- ♦ The Lamp body is made of High Pressure cast aluminium, the surface is coated with outdoor used powder, double anti-corrosion to extend service life.

www.gbulbindia.com

|        |         | В   |     |
|--------|---------|-----|-----|
|        | LAMP    | Α   | В   |
| GL1101 | LED 10W | 125 | 300 |
| GL1102 | LED 10W | 125 | 500 |
| GL1103 | LED 10W | 125 | 800 |
| GI1104 | LED 10W | 125 | 200 |
|        |         |     |     |