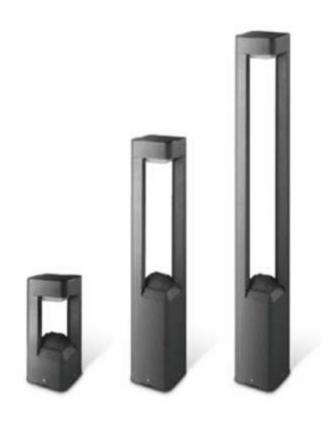

# **Outdoor Lighting**

# **PRODUCT SHOWCASE | Bollards**

Body Colour Black, Dark Grey, Silver Grey

**LED LAWN LIGHT** 

Lighting technology Luminaries with LED Lamp With LED Integral Power Supply unit

Colour Temperature

2700K-6500K

# **PRODUCT SHOWCASE | Bollards**

Body Colour Black, Dark Grey, Silver Grey