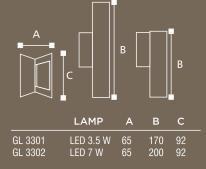

### ■ Simple and ■ C Simple and ■ The Product ■ This wall La

 B
 A
 B
 C

 LAMP
 A
 B
 C

 GL 3701
 LED 3.5 W
 80
 75
 66

 GL 3702
 LED 7 W
 80
 141
 66