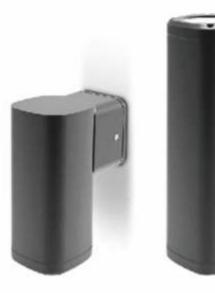

# **PRODUCT SHOWCASE | Wall Lights**

# **LED Wall Light**

Lighting technology Luminaries with LED Lamp With LED Integral Power Supply unit

Colour Temperature

2700K-6500K

Protection Class

IP 54

Material

Aluminum Die Casting PC Clear Acrylic

Suitable Places : Walls

- Simple and Easy apperance, in Line with Contempary aesthetic Concept.
- **• †** The Product has the structure and appearance design patent.
- This Lawn Lamp series uses LED

- with outdoor used powder, double anti-corrosion to extend service life.