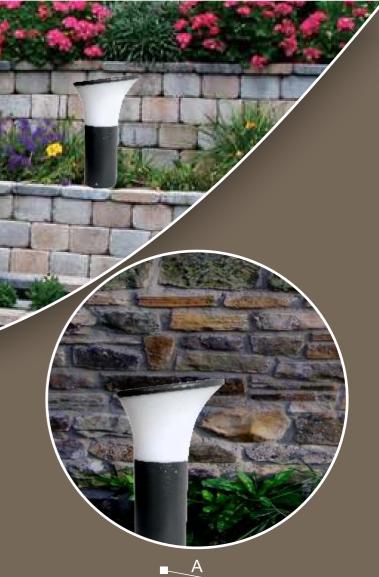

Suitable Places : Lawn, Garden, Park, Etc

- **• ¢** Simple and Easy apperance, in Line with Contempary aesthetic Concept.
- This wall Lamp series uses LED
- ♦ High Efficency Constant Current Driver, Ensure the Light source is maximum used.
- ♦ The Lamp body is made of High Pressure cast aluminium, the surface is coated with outdoor used powder, double anti-corrosion to extend service life.

### HE APPLICATION OF OCCASIONS

Suitable Places : Lawn, Garden, Park, Etc

### **PRODUCT DESCRIPTIOI**

- **D c** Simple and Easy apperance, in Line with Contempary aesthetic Concept.
- **• †** The Product has the structure and appearance design patent.

- ♥ High Efficency Constant Current Driver, Ensure the Light source is maximum used.
- The Lamp body is made of High Pressure cast aluminium, the surface is coated with outdoor used powder, double anti-corrosion to extend service life.