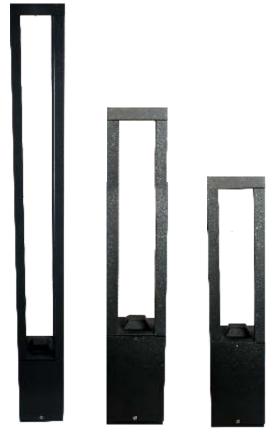

# **PRODUCT SHOWCASE | Bollards**

Body Colour Black, Dark Grey, Silver Grey

www.gbulbindia.com

### **PRODUCT DESCRIPTIO**

GL2401

GL2402

GL2403

GL2404

LAMP

LED 7W

LED 7W

LED 7W

LED 7W

в

500

70 800

106 200

- Simple and Easy apperance, in Line with Contempary aesthetic Concept.
- This Lawn Lamp series uses LED
- The Light Diffusion PC cover, anti aging and UV, Protection grade to IP54
- The Lamp Body adopts high pressure cast aluminum and aluminum alloy, the surface is coated with outdoor used powder, double anti-corrosion to extend service life.