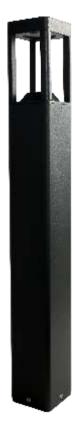

### **LED LAWN LIGHT**

Lighting technology Luminaries with LED Lamp With LED Integral Power Supply unit

Colour Temperature

2700K-6500K

Protection Class

IP 54

### Material

Aluminum Extruded Sections, Die Casting Aluminum, Diffuser PC

Suitable Places : Lawn, Garden, Park, Etc

- Simple and Easy apperance, in Line with Contempary aesthetic Concept.
- The Product has the structure and appearance design patent.

- ♀ Lam body is made of aluminium alloy, the surface is coated with outdoor used powder, double anti-corrosion to extend service life.