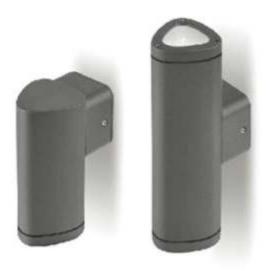

# **PRODUCT SHOWCASE | Wall Lights**

# **PRODUCT SHOWCASE | Wall Lights**

www.gbulbindia.com

# **LED Wall Light**

Lighting technology Luminaries with LED Lamp With LED Integral Power Supply unit

Colour Temperature

2700K-6500K

Protection Class

IP 54

Material

Aluminum Die Casting PC Clear Acrylic

Suitable Places : Walls

- Simple and Easy apperance, in Line with Contempary aesthetic Concept.
- **• †** The Product has the structure and appearance design patent.
- This Lawn Lamp series uses LED
- The Light Diffusion PC cover, anti aging and UV, Protection grade to IP44
- ♦ High efficency constant current Driver ensure the light source is maximum used.
- with outdoor used powder, double anti-corrosion to extend service life.