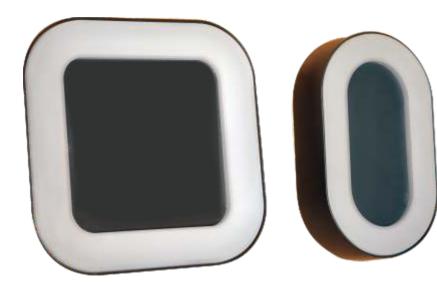

# **PRODUCT SHOWCASE | Wall Lights**

Body Colour Black, Dark Grey, Silver Grey

### THE APPLICATION OF OCCASIONS

Suitable Places : Walls

### PRODUCT DESCRIPTIO

- Simple and Easy apperance, in Line with Contempary aesthetic Concept.
- **• †** The Product has the structure and appearance design patent.

- ♦ High efficency constant current Driver ensure the light source is maximum used.
- ➡ ↑ The Lamp body is made of High Pressure cast aluminium, the surface is coated with outdoor used powder, double anti-corrosion to extend service life.

# LED Wall Light

Lighting technology Luminaries with LED Lamp With LED Integral Power Supply unit

Colour Temperature

2700K-6500K

Protection Class

IP 54

Material

Aluminum Die Casting PC Clear Acrylic