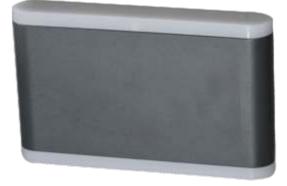

# **PRODUCT SHOWCASE | Wall Lights**

# **LED Wall Light**

Lighting technology Luminaries with LED Lamp With LED Integral Power Supply unit

Colour Temperature

2700K-6500K

Protection Class

IP 54

Material

Aluminum Die Casting PC Clear Acrylic

Suitable Places : Walls

- Simple and Easy apperance, in Line with Contempary aesthetic Concept.
- **• †** The Product has the structure and appearance design patent.
- This Lawn Lamp series uses LED

- with outdoor used powder, double anti-corrosion to extend service life.