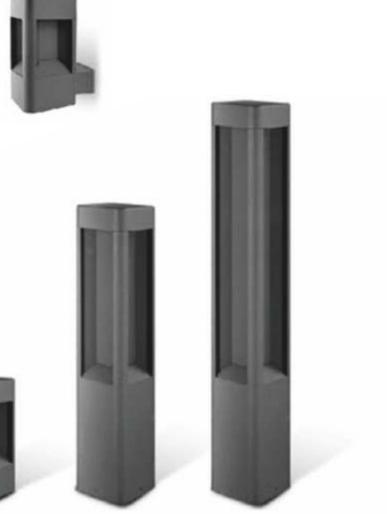

# **PRODUCT SHOWCASE | Bollards**

Body Colour Black, Dark Grey, Silver Grey

**LED LAWN LIGHT** 

Lighting technology Luminaries with LED Lamp With LED Integral Power Supply unit

Colour Temperature

2700K-6500K

Protection Class

IP 54

Material

Aluminum Extruded Sections, Die Casting Aluminum, Diffuser PC

Suitable Places : Lawn, Garden, Park, Etc

- Simple and Easy apperance, in Line with Contempary aesthetic Concept.
- This Lawn Lamp series uses LED
- ♥ High efficency constant current Driver ensure the light source is maximum used.
- The Lamp Body adopts high pressure cast aluminum and aluminum alloy, the surface is coated with outdoor used powder, double anti-corrosion to extend service life.

www.gbulbindia.com

|        |         | В   |     |
|--------|---------|-----|-----|
|        | LAMP    | Α   | В   |
| GL1101 | LED 10W | 125 | 300 |
| GL1102 | LED 10W | 125 | 500 |
| GL1103 | LED 10W | 125 | 800 |
| GI1104 | LED 10W | 125 | 200 |
|        |         |     |     |