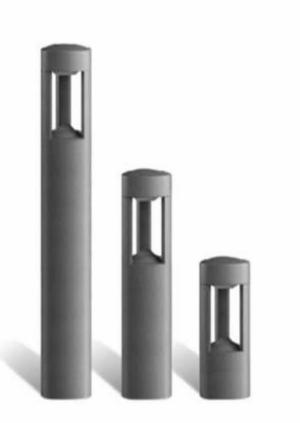

# HE APPLICATION OF OCCASIONS

Suitable Places : Lawn, Garden, Park, Etc

### **PRODUCT DESCRIPTION**

- Simple and Easy apperance, in Line with Contempary aesthetic Concept.
- **• †** The Product has the structure and appearance design patent.
- This Lawn Lamp series uses LED
- The Light Diffusion PC cover, anti aging and UV, Protection grade to IP54
- The Lamp Body adopts high pressure cast aluminum and aluminum alloy, the surface is coated with outdoor used powder, double anti-corrosion to extend service life.

# **LED LAWN LIGHT**

Lighting technology Luminaries with LED Lamp With LED Integral Power Supply unit

Colour Temperature

2700K-6500K

Protection Class

IP 54

Material

Aluminum Extruded Sections, Die Casting Aluminum, Diffuser PC



ALL OF

# **PRODUCT SHOWCASE | Bollards**



Body Colour Black, Dark Grey, Silver Grey







# LAWN LIGHT

Lighting technology Luminaries with E27 or B22 Lamp Holder Fixed With Energy saving Lighting Max.23W

Colour Temperature

2700K-6500K

Protection Class

IP 44

Material

Aluminum Extruded Sections, Diffuser PC and Silicon Gasket

Suitable Places : Lawn, Garden, Park, Etc

- Simple and Easy apperance, in Line with Contempary aesthetic Concept.
- The Product has the structure and appearance design patent.

- ♀ Lam body is made of aluminium alloy, the surface is coated with outdoor used powder, double anti-corrosion to extend service life.



### **LED LAWN LIGHT**

Lighting technology Luminaries with LED Lamp With LED Integral Power Supply unit

Colour Temperature

2700K-6500K

Protection Class

IP 54

### Material

Aluminum Ex