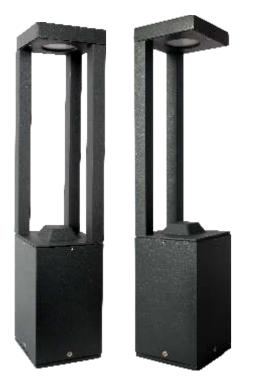

# LAWN LIGHT

Lighting technology Luminaries with E27 or B22 Lamp Holder Fixed With Energy saving Lighting Max.23W

Colour Temperature

2700K-6500K

Protection Class

IP 44

Material

Aluminum Extruded Sections, Diffuser PC and Silicon Gasket

Suitable Places : Lawn, Garden, Park, Etc

- **• ¢** Simple and Easy apperance, in Line with Contempary aesthetic Concept.
- This wall Lamp series uses LED
- ♦ High Efficency Constant Current Driver, Ensure the Light source is maximum used.
- ♦ The Lamp body is made of High Pressure cast aluminium, the surface is coated with outdoor used powder, double anti-corrosion to extend service life.

### HE APPLICATION OF OCCASIONS

Suitable Places : Lawn, Garden, Park, Etc

### **PRODUCT DESCRIPTIOI**

- **D c** Simple and Easy apperance, in Line with Contempary aesthetic Concept.
- **• †** The Product has the structure and appearance design patent.

- ♥ High Efficency Constant Current Driver, Ensure the Light source is maximum used.
- The Lamp body is made of High Pressure cast aluminium, the surface is coated with outdoor used powder, double anti-corrosion to extend service life.

### LAWN LIGHT

Lighting technology Luminaries with E27 or B22 Lamp Holder Fixed With Energy saving Lighting Max.23W

Colour Temperature

2700K-6500K

Protection Class

IP 44

Material

Aluminum Extruded Sections, Diffuser PC and Silicon Gasket