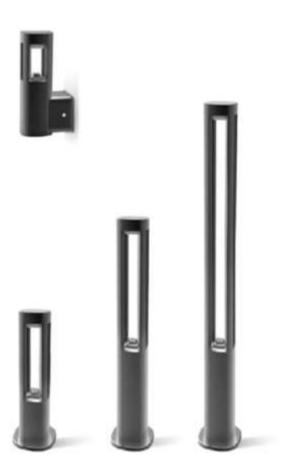

# **PRODUCT SHOWCASE | Bollards**

Body Colour Black, Dark Grey, Silver Grey

**LED LAWN LIGHT** 

Lighting technology Luminaries with LED Lamp With LED Integral Power Supply unit

Colour Temperature

2700K-6500K

Protection Class

IP 54

Material

Aluminum Extruded Sections, Die Casting Aluminum, Diffuser PC

Suitable Places : Lawn, Garden, Park, Etc

- Simple and Easy apperance, in Line with Contempary aesthetic Concept.
- This Lawn Lamp series uses LED
- ♥ High efficency constant current Driver ensure the light source is maximum used.
- The Lamp Body adopts high pressure cast aluminum and aluminum alloy, the surface is coated with outdoor used powder, double anti-corrosion to extend service life.