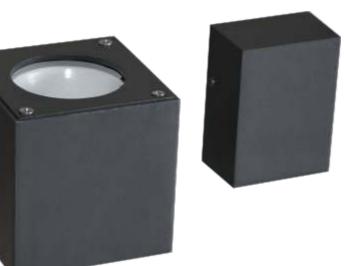

# **PRODUCT SHOWCASE | Wall Lights**

### **LED Wall Light**

Lighting technology Luminaries with LED Lamp With LED Integral Power Supply unit

Colour Temperature 2700K-6500K

Protection Class

IP 54

Material

Aluminum Die Casting PC Clear Acrylic

Suitable Places : Walls

- Simple and Easy apperance, in Line with Contempary aesthetic Concept.
- **• †** The Product has the structure and appearance design patent.
- This wall Lamp series uses LED

- with outdoor used powder, double anti-corrosion to extend service life.