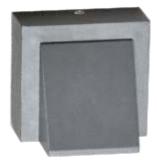

# **PRODUCT SHOWCASE | Wall Lights**

Body Colour Black, Dark Grey, Silver Grey

### THE APPLICATION OF OCCASIONS

Suitable Places : Walls

### PRODUCT DESCRIPTIO

- Simple and Easy apperance, in Line with Contempary aesthetic Concept.
- **• †** The Product has the structure and appearance design patent.

- ♦ High efficency constant current Driver ensure the light source is maximum used.
- ➡ ↑ The Lamp body is made of High Pressure cast aluminium, the surface is coated with outdoor used powder, double anti-corrosion to extend service life.

# LED Wall Light

Lighting technology Luminaries with LED Lamp With LED Integral Power Supply unit

Colour Temperature

2700K-6500K

Protection Class

IP 54

Material

Aluminum Die Casting PC Clear Acrylic