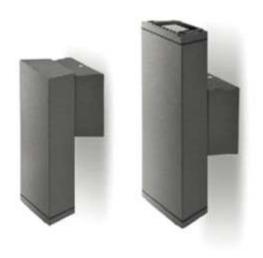

# **PRODUCT SHOWCASE | Wall Lights**

# **LED Wall Light**

Lighting technology Luminaries with LED Lamp With LED Integral Power Supply unit

Colour Temperature

2700K-6500K

Protection Class

IP 54

Material

Aluminum Die Casting PC Clear Acrylic

Suitable Places : Walls

- Simple and Easy apperance, in Line with Contempary aesthetic Concept.
- **• †** The Product has the structure and appearance design patent.
- This Lawn Lamp series uses LED

- with outdoor used powder, double anti-corrosion to extend service life.