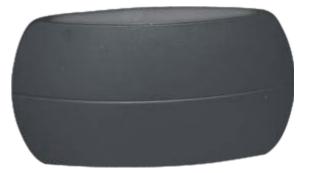

# **PRODUCT SHOWCASE | Bollards**

Body Colour Black, Dark Grey, Silver Grey

**LED LAWN LIGHT** 

Lighting technology Luminaries with LED Lamp With LED Integral Power Supply unit

Colour Temperature

2700K-6500K

Protection Class

IP 54

Material

Aluminum Extruded Sections, Die Casting Aluminum, Diffuser PC

Suitable Places : Lawn, Garden, Park, Etc

- Simple and Easy apperance, in Line with Contempary aesthetic Concept.
- This Lawn Lamp series uses LED
- ♥ High efficency constant current Driver ensure the light source is maximum used.
- The Lamp Body adopts high pressure cast aluminum and aluminum alloy, the surface is coated with outdoor used powder, double anti-corrosion to extend service life.