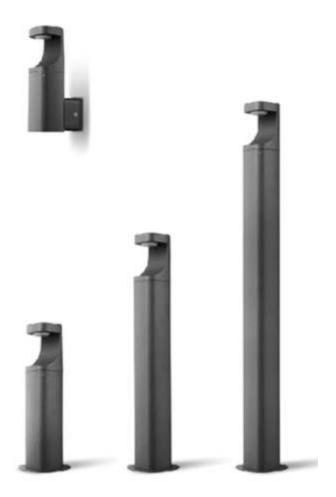

# **PRODUCT SHOWCASE | Bollards**

Body Colour Black, Dark Grey, Silver Grey

**LED LAWN LIGHT** 

Lighting technology Luminaries with LED Lamp With LED Integral Power Supply unit

Colour Temperature

2700K-6500K

Protection Class

IP 54

Material

Aluminum Extruded Sections, Die Casting Aluminum, Diffuser PC

Suitable Places : Lawn, Garden, Park, Etc

- Simple and Easy apperance, in Line with Contempary aesthetic Concept.
- This Lawn Lamp series uses LED
- ♥ High efficency constant current Driver ensure the light source is maximum used.
- The Lamp Body adopts high pressure cast aluminum and aluminum alloy, the surface is coated with outdoor used powder, double anti-corrosion to extend service life.