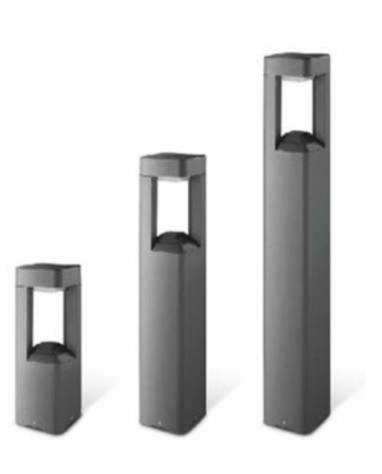

# **PRODUCT SHOWCASE | Bollards**

**LED LAWN LIGHT** 

Lighting technology Luminaries with LED Lamp With LED Integral Power Supply unit

Colour Temperature

2700K-6500K

Protection Class

IP 54

Material

Aluminum Extruded Sections, Die Casting Aluminum, Diffuser PC

Suitable Places : Lawn, Garden, Park, Etc

- Simple and Easy apperance, in Line with Contempary aesthetic Concept.
- **• †** The Product has the structure and appearance design patent.
- This Lawn Lamp series uses LED
- The Light Diffusion PC cover, anti aging and UV, Protection grade to IP54
- ♦ High efficency constant current Driver ensure the light source is maximum used.
- surface is coated with outdoor used powder, double anti-corrosion to extend service life.

|         | LAMP    | Α   | B   |
|---------|---------|-----|-----|
| GL 1801 | LED-12W | 150 | 300 |
| GL 1802 | LED-12W | 150 | 500 |
| GL 1803 | LED-12W | 150 | 800 |
| GL 1804 | LED-12W | 150 | 200 |