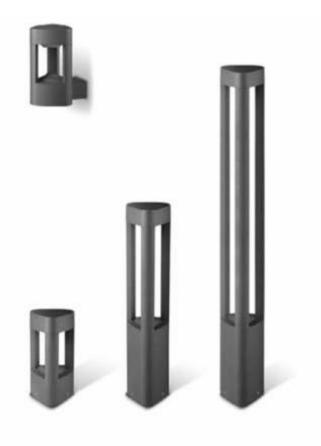

# **PRODUCT SHOWCASE | Bollards**

Body Colour Black, Dark Grey, Silver Grey

**LED LAWN LIGHT** 

Lighting technology Luminaries with LED Lamp With LED Integral Power Supply unit

Colour Temperature

2700K-6500K

Protection Class

IP 54

Material

Aluminum Extruded Sections, Die Casting Aluminum, Diffuser PC

Suitable Places : Lawn, Garden, Park, Etc

- Simple and Easy apperance, in Line with Contempary aesthetic Concept.
- This Lawn Lamp series uses LED
- ♥ High efficency constant current Driver ensure the light source is maximum used.
- The Lamp Body adopts high pressure cast aluminum and aluminum alloy, the surface is coated with outdoor used powder, double anti-corrosion to extend service life.