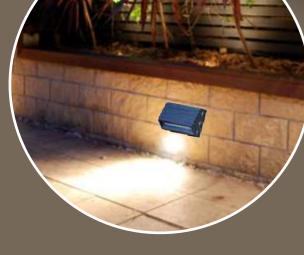

# **LED Foot Light**

Body Colour Black, Dark Grey, Silver Grey

Lighting technology Luminaries with LED Lamp With LED Integral Power Supply unit

Colour Temperature 2700K-6500K

Protection Class

IP 54

Material

Aluminum Die Casting PC Clear Acrylic

Suitable Places : Walls

- Simple and Easy apperance, in Line with Contempary aesthetic Concept.
- **• †** The Product has the structure and appearance design patent.
- This wall Lamp series uses LED
- The Light Diffusion PC cover, anti aging and UV, Protection grade to IP44
- with outdoor used powder, double anti-corrosion to extend service life.