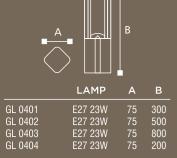

| GL 0501 | E27 23W | 75 | 300 |
|---------|---------|----|-----|
| GL 0502 | E27 23W | 75 | 500 |
| GL 0503 | E27 23W | 75 | 800 |
| GL 0504 | E27 23W | 75 | 200 |
|         |         |    |     |