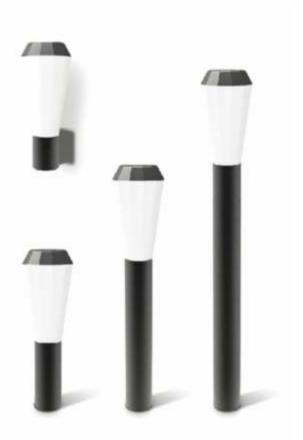

# **Outdoor Lighting**

# **PRODUCT SHOWCASE | Bollards**

Body Colour Black, Dark Grey, Silver Grey

**LED LAWN LIGHT** 

Lighting technology Luminaries with LED Lamp With LED Integral Power Supply unit

Colour Temperature

2700K-6500K

# **PRODUCT SHOWCASE | Bollards**

Body Colour Black, Dark Grey, Silver Grey