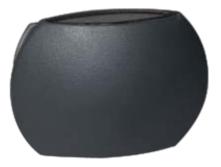

# **PRODUCT SHOWCASE | Bollards**

Body Colour Black, Dark Grey, Silver Grey

Suitable Places : Lawn, Garden, Park, Etc

- Simple and Easy apperance, in Line with Contempary aesthetic Concept.
- The Product has the structure and appearance design patent.

- ♀ Lam body is made of aluminium alloy, the surface is coated with outdoor used powder, double anti-corrosion to extend service life.