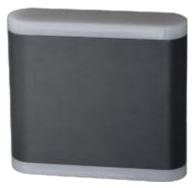

# **PRODUCT SHOWCASE | Wall Lights**

# **LED Wall Light**

Lighting technology Luminaries with LED Lamp With LED Integral Power Supply unit

Colour Temperature

2700K-6500K

Protection Class

IP 54

Material

Aluminum Die Casting PC Clear Acrylic

Suitable Places : Walls

- Simple and Easy apperance, in Line with Contempary aesthetic Concept.
- **• †** The Product has the structure and appearance design patent.
- This Lawn Lamp series uses LED
- The Light Diffusion PC cover, anti aging and UV, Protection grade to IP44
- ♦ High efficency constant current Driver ensure the light source is maximum used.
- with outdoor used powder, double anti-corrosion to extend service life.