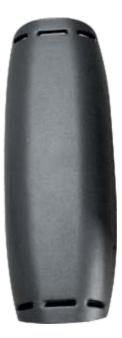

# LED Wall Light

Lighting technology Luminaries with LED Lamp With LED Integral Power Supply unit

Colour Temperature

2700K-6500K

Protection Class

IP 54

Material

Aluminum Die Casting PC Clear Acrylic