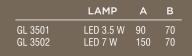

www.gbulbindia.com

|         | LAMP      | А   | В   |
|---------|-----------|-----|-----|
| GL 3001 | LED 3.5 W | 106 | 157 |
| GL 3002 | LED 7 W   | 106 | 238 |

Lighting technology Luminaries with LED Lamp With LED Integral Power Supply unit

Colour Temperature 2700K-6500K

Protection Class IP 54

Material

Aluminum Die Casting PC Clear Acrylic

### THE APPLICATION OF OCCASIONS

Suitable Places : Walls

### PRODUCT DESCRIPTION

LAMP

LED 7 W

GL 3101 GL 3102 A B

- Simple and Easy apperance, in Line with Contempary aesthetic Concept.
- $\mathbf{D}$  The Product has the structure and appearance design patent.

- ♦ High efficency constant current Driver ensure the light source is maximum used.
- The Lamp body is made of High Pressure cast aluminium, the surface is coated with outdoor used powder, double anti-corrosion to extend service life.