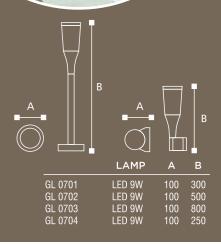

# LAWN LIGHT

Lighting technology Luminaries with E27 or B22 Lamp Holder Fixed With Energy saving Lighting Max.23W

Colour Temperature

2700K-6500K

Protection Class

IP 44

Material

Aluminum Extruded Sections, Diffuser PC and Silicon Gasket

### LAWN LIGHT

Lighting technology Luminaries with E27 or B22 Lamp Holder Fixed With Energy saving Lighting Max.23W

Colour Temperature

2700K-6500K

Protection Class

IP 44

Material

Aluminum Extruded Sections, Diffuser PC and Silicon Gasket

www.gbulbindia.com

|        |         | В   |     |
|--------|---------|-----|-----|
|        | LAMP    | Α   | В   |
| GL1101 | LED 10W | 125 | 300 |
| GL1102 | LED 10W | 125 | 500 |
| GL1103 | LED 10W | 125 | 800 |
| GI1104 | LED 10W | 125 | 200 |
|        |         |     |     |