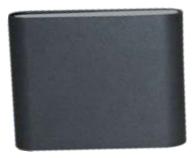

# **LED Wall Light**

Lighting technology Luminaries with LED Lamp With LED Integral Power Supply unit

Colour Temperature

2700K-6500K

Protection Class

IP 54

Material

Aluminum Die Casting PC Clear Acrylic

Suitable Places : Walls

- Simple and Easy apperance, in Line with Contempary aesthetic Concept.
- **• †** The Product has the structure and appearance design patent.
- This Lawn Lamp series uses LED

- with outdoor used powder, double anti-corrosion to extend service life.