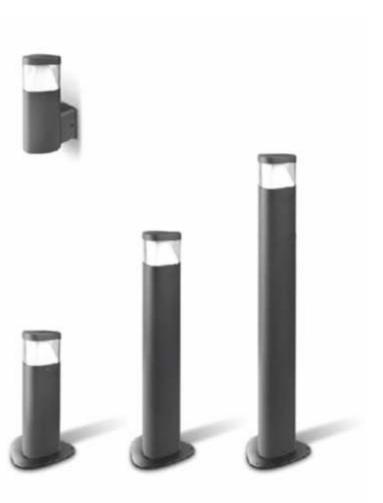

# **PRODUCT SHOWCASE | Bollards**

Body Colour Black, Dark Grey, Silver Grey

**LED LAWN LIGHT** 

Lighting technology Luminaries with LED Lamp With LED Integral Power Supply unit

Colour Temperature

2700K-6500K

Protection Class

IP 54

Material

Aluminum Extruded Sections, Die Casting Aluminum, Diffuser PC

Suitable Places : Lawn, Garden, Park, Etc

- Simple and Easy apperance, in Line with Contempary aesthetic Concept.
- This Lawn Lamp series uses LED
- ♥ High efficency constant current Driver ensure the light source is maximum used.
- The Lamp Body adopts high pressure cast aluminum and aluminum alloy, the surface is coated with outdoor used powder, double anti-corrosion to extend service life.

www.gbulbindia.com

|        |         | В   |     |
|--------|---------|-----|-----|
|        | LAMP    | Α   | В   |
| GL1101 | LED 10W | 125 | 300 |
| GL1102 | LED 10W | 125 | 500 |
| GL1103 | LED 10W | 125 | 800 |
| GI1104 | LED 10W | 125 | 200 |
|        |         |     |     |