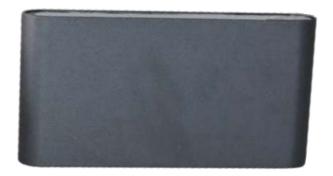

# **LED Wall Light**

Lighting technology Luminaries with LED Lamp With LED Integral Power Supply unit

Colour Temperature

2700K-6500K

Protection Class

IP 54

Material

Aluminum Die Casting PC Clear Acrylic

Suitable Places : Walls

- Simple and Easy apperance, in Line with Contempary aesthetic Concept.
- **• †** The Product has the structure and appearance design patent.
- This Lawn Lamp series uses LED
- The Light Diffusion PC cover, anti aging and UV, Protection grade to IP44
- ♦ High efficency constant current Driver ensure the light source is maximum used.
- with outdoor used powder, double anti-corrosion to extend service life.