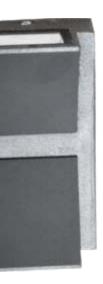

# **PRODUCT SHOWCASE | Wall Lights**

# **LED Wall Light**

Lighting technology Luminaries with LED Lamp With LED Integral Power Supply unit

Colour Temperature

2700K-6500K

Protection Class

IP 54

Material

Aluminum Die Casting PC Clear Acrylic

Suitable Places : Walls

- Simple and Easy apperance, in Line with Contempary aesthetic Concept.
- **• †** The Product has the structure and appearance design patent.
- This Lawn Lamp series uses LED
- The Light Diffusion PC cover, anti aging and UV, Protection grade to IP44
- ♦ High efficency constant current Driver ensure the light source is maximum used.
- with outdoor used powder, double anti-corrosion to extend service life.