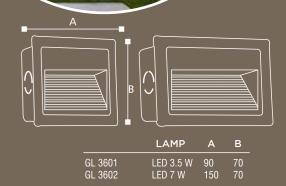

www.gbulbindia.com

|         | LAMP      | А   | В   |
|---------|-----------|-----|-----|
| GL 3001 | LED 3.5 W | 106 | 157 |
| GL 3002 | LED 7 W   | 106 | 238 |

Lighting technology Luminaries with LED Lamp With LED Integral Power Supply unit

Colour Temperature 2700K-6500K

Protection Class IP 54

Material

Aluminum Die Casting PC Clear Acrylic

### THE APPLICATION OF OCCASIONS

Suitable Places : Walls

### PRODUCT DESCRIPTION

LAMP

LED 7 W

GL 3101 GL 3102 A B

- Simple and Easy apperance, in Line with Contempary aesthetic Concept.
- $\mathbf{D}$  The Product has the structure and appearance design patent.

- ♦ High efficency constant current Driver ensure the light source is maximum used.
- The Lamp body is made of High Pressure cast aluminium, the surface is coated with outdoor used powder, double anti-corrosion to extend service life.