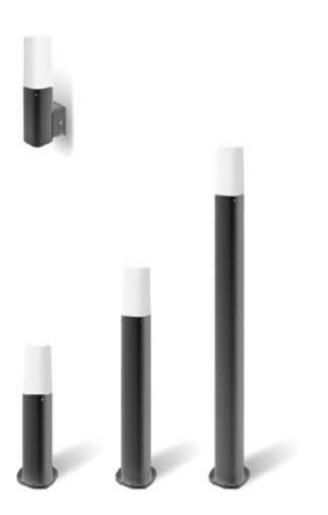

### **LED LAWN LIGHT**

Lighting technology Luminaries with LED Lamp With LED Integral Power Supply unit

Colour Temperature

2700K-6500K

Protection Class

IP 54

### Material

Aluminum Extruded Sections, Die Casting Aluminum, Diffuser PC

Suitable Places : Lawn, Garden, Park, Etc

- Simple and Easy apperance, in Line with Contempary aesthetic Concept.
- The Product has the structure and appearance design patent.

- ♀ Lam body is made of aluminium alloy, the surface is coated with outdoor used powder, double anti-corrosion to extend service life.