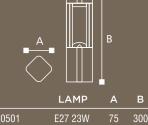

# LAWN LIGHT

Lighting technology Luminaries with E27 or B22 Lamp Holder Fixed With Energy saving Lighting Max.23W

Colour Temperature

2700K-6500K

Protection Class

IP 44

Material

Aluminum Extruded Sections, Diffuser PC and Silicon Gasket

### LAWN LIGHT

Lighting technology Luminaries with E27 or B22 Lamp Holder Fixed With Energy saving Lighting Max.23W

Colour Temperature

2700K-6500K

Protection Class

IP 44

Material

Aluminum Extruded Sections, Diffuser PC and Silicon Gasket

| GL 0501 | E27 23W | 75 | 300 |
|---------|---------|----|-----|
| GL 0502 | E27 23W | 75 | 500 |
| GL 0503 | E27 23W | 75 | 800 |
| GL 0504 | E27 23W | 75 | 200 |
|         |         |    |     |