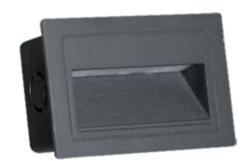

# **PRODUCT SHOWCASE | Wall Lights**

# **LED Wall Light**

Lighting technology Luminaries with LED Lamp With LED Integral Power Supply unit

Colour Temperature

2700K-6500K

Protection Class

IP 54

Material

Aluminum Die Casting PC Clear Acrylic

Suitable Places : Walls

- Simple and Easy apperance, in Line with Contempary aesthetic Concept.
- **• †** The Product has the structure and appearance design patent.
- This Lawn Lamp series uses LED

- with outdoor used powder, double anti-corrosion to extend service life.