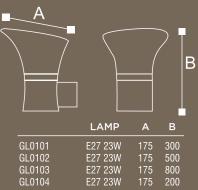

# LAWN LIGHT

Lighting technology Luminaries with E27 or B22 Lamp Holder Fixed With Energy saving Lighting Max.23W

Colour Temperature

2700K-6500K

Protection Class

IP 44

Material

Aluminum Extruded Sections, Diffuser PC and Silicon Gasket

### LAWN LIGHT

Lighting technology Luminaries with E27 or B22 Lamp Holder Fixed With Energy saving Lighting Max.23W

Colour Temperature

2700K-6500K

Protection Class

IP 44

Material

Aluminum Extruded Sections, Diffuser PC and Silicon Gasket