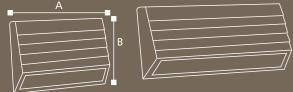

0K

Protection Class

IP 54

Material

Aluminum Die Casting PC Clear Acrylic

### THE APPLICATION OF OCCASIONS

Suitable Places : Walls

### PRODUCT DESCRIPTION

- **D** Simple and Easy apperance, in Line with Contempary aesthetic Concept.
- $\blacksquare$   $\diamondsuit$  The Product has the structure and appearance design patent.
- The Light Diffusion PC cover, anti aging and UV, Protection grade to IP44
- ♦ High efficency constant current Driver ensure the light source is maximum used.
- ➡ ↑ The Lamp body is made of High Pressure cast aluminium, the surface is coated with outdoor used powder, double anti-corrosion to extend service life.

# B A LAMP A GL 3401 LED 3.5 W 82 100 GL 3402 LED 7 W 82 230

# **PRODUCT SHOWCASE | Wall Lights**





Body Colour Black, Dark Grey, Silver Grey







### THE APPLICATION OF OCCASIONS

Suitable Places : Walls

### PRODUCT DESCRIPTIO

- Simple and Easy apperance, in Line with Contempary aesthetic Concept.
- **• †** The Product has the structure and appearance design patent.

- ♦ High efficency constant current Driver ensure the light source is maximum used.
- ➡ ↑ The Lamp body is made of High Pressure cast aluminium, the surface is coated with outdoor used powder, double anti-corrosion to extend service life.

# LED Wall Light

Lighting technology Luminaries with LED Lamp With LED Integral Power Supply unit

Colour Temperature

2700K-6500K

Protection Class

IP 54

Material

Aluminum Die Casting PC Clear Acrylic

# **PRODUCT SHOCASE | Wall Lights**





Body Colour Black, Dark Grey, Silver Grey

### **PRODUCT SHOWCASE | Wall Lights**