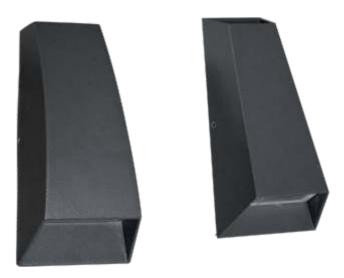

### **LED Wall Light**

Lighting technology Luminaries with LED Lamp With LED Integral Power Supply unit

Colour Temperature 2700K-6500K

Protection Class

IP 54

Material

Aluminum Die Casting PC Clear Acrylic

Suitable Places : Walls

- Simple and Easy apperance, in Line with Contempary aesthetic Concept.
- **• †** The Product has the structure and appearance design patent.
- This wall Lamp series uses LED

- with outdoor used powder, double anti-corrosion to extend service life.