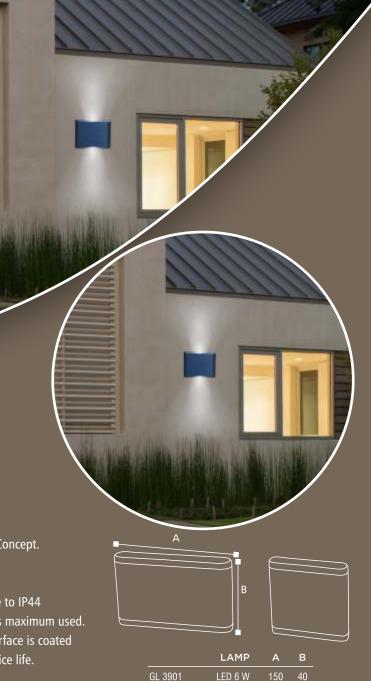

### **PRODUCT DESCRIPTION**

- Simple and Easy apperance, in Line with Contempary aesthetic Concept.
- **• †** The Product has the structure and appearance design patent.
- This wall Lamp series uses LED
- The Light Diffusion PC cover, anti aging and UV, Protection grade to IP44
- The Lamp body is made of High Pressure cast aluminium, the surface is coated with outdoor used powder, double anti-corrosion to extend service life.

www.gbulbindia.com

GL 3902

LED 12 W 230 40

Lighting technology Luminaries with LED Lamp With LED Integral Power Supply unit

Colour Temperature

2700K-6500K

Protection Class

IP 54

**2**8

Material

Aluminum Die Casting PC Clear Acrylic