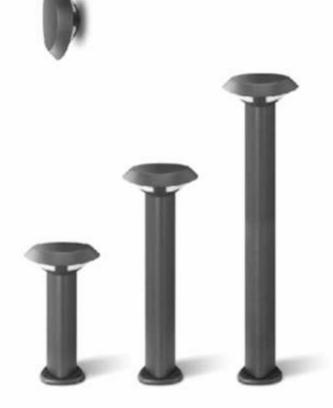

# **PRODUCT SHOWCASE | Bollards**

Body Colour Black, Dark Grey, Silver Grey

Suitable Places : Lawn, Garden, Park, Etc

- Simple and Easy apperance, in Line with Contempary aesthetic Concept.
- The Product has the structure and appearance design patent.

- ♀ Lam body is made of aluminium alloy, the surface is coated with outdoor used powder, double anti-corrosion to extend service life.

- used powder, double anti-corrosion to extend service life.

|   | В | ſ | ┓╹ |
|---|---|---|----|
| A |   |   | B  |

|         | LAMP    | A   | в   |
|---------|---------|-----|-----|
| GL 1301 | E27-18W | 70  | 300 |
| GL 1302 | E27-18W | 70  | 500 |
| GL 1303 | E27-18W | 70  | 800 |
| GL 1304 | E27-18W | 106 | 250 |