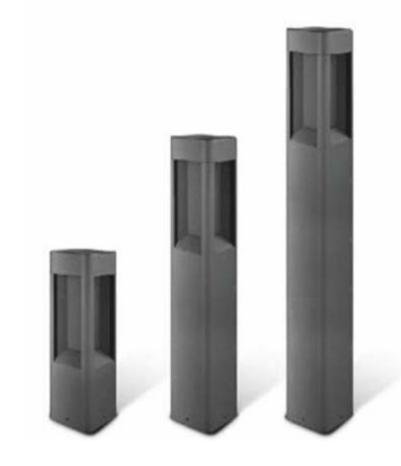

# **PRODUCT SHOWCASE | Bollards**

Body Colour Black, Dark Grey, Silver Grey

**LED LAWN LIGHT** 

Lighting technology Luminaries with LED Lamp With LED Integral Power Supply unit

Colour Temperature

2700K-6500K

Protection Class

IP 54

Material

Aluminum Extruded Sections, Die Casting Aluminum, Diffuser PC

Suitable Places : Lawn, Garden, Park, Etc

- Simple and Easy apperance, in Line with Contempary aesthetic Concept.
- This Lawn Lamp series uses LED
- ♥ High efficency constant current Driver ensure the light source is maximum used.
- The Lamp Body adopts high pressure cast aluminum and aluminum alloy, the surface is coated with outdoor used powder, double anti-corrosion to extend service life.

www.gbulbindia.com

|        |         | В   |     |
|--------|---------|-----|-----|
|        | LAMP    | Α   | В   |
| GL1101 | LED 10W | 125 | 300 |
| GL1102 | LED 10W | 125 | 500 |
| GL1103 | LED 10W | 125 | 800 |
| GI1104 | LED 10W | 125 | 200 |
|        |         |     |     |