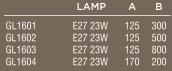

# LAWN LIGHT

Lighting technology Luminaries with E27 or B22 Lamp Holder Fixed With Energy saving Lighting Max.23W

Colour Temperature

2700K-6500K

Protection Class

IP 44

Material

Aluminum Extruded Sections, Diffuser PC and Silicon Gasket

### LAWN LIGHT

Lighting technology Luminaries with E27 or B22 Lamp Holder Fixed With Energy saving Lighting Max.23W

Colour Temperature

2700K-6500K

Protection Class

IP 44

Material

Aluminum Extruded Sections, Diffuser PC and Silicon Gasket