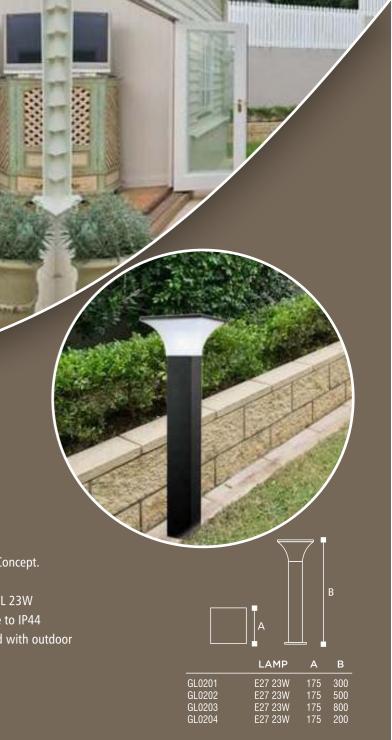

# LAWN LIGHT

Lighting technology Luminaries with E27 or B22 Lamp Holder Fixed With Energy saving Lighting Max.23W

Colour Temperature

2700K-6500K

Protection Class

IP 44

Material

Aluminum Extruded Sections, Diffuser PC and Silicon Gasket

Suitable Places : Lawn, Garden, Park, Etc

- **• ¢** Simple and Easy apperance, in Line with Contempary aesthetic Concept.
- This wall Lamp series uses LED
- ♦ High Efficency Constant Current Driver, Ensure the Light source is maximum used.
- ♦ The Lamp body is made of High Pressure cast aluminium, the surface is coated with outdoor used powder, double anti-corrosion to extend service life.

### HE APPLICATION OF OCCASIONS

Suitable Places : Lawn, Garden, Park, Etc

### **PRODUCT DESCRIPTIOI**

- **D c** Simple and Easy apperance, in Line with Contempary aesthetic Concept.
- **• †** The Product has the structure and appearance design patent.

- ♥ High Efficency Constant Current Driver, Ensure the Light source is maximum used.
- The Lamp body is made of High Pressure cast aluminium, the surface is coated with outdoor used powder, double anti-corrosion to extend service life.

### LAWN LIGHT

Lighting technology Luminaries with E27 or B22 Lamp Holder Fixed With Energy saving Lighting Max.23W

Colour Temperature

2700K-6500K

Protection Class

IP 44

Material

Aluminum Extruded Sections, Diffuser PC and Silicon Gasket

www.gbulbindia.com

|        |         | В   |     |
|--------|---------|-----|-----|
|        | LAMP    | Α   | В   |
| GL1101 | LED 10W | 125 | 300 |
| GL1102 | LED 10W | 125 | 500 |
| GL1103 | LED 10W | 125 | 800 |
| GI1104 | LED 10W | 125 | 200 |
|        |         |     |     |