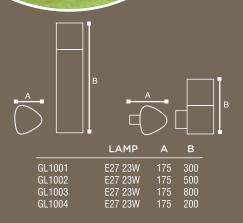

| GL 0501 | E27 23W | 75 | 300 |
|---------|---------|----|-----|
| GL 0502 | E27 23W | 75 | 500 |
| GL 0503 | E27 23W | 75 | 800 |
| GL 0504 | E27 23W | 75 | 200 |
|         |         |    |     |