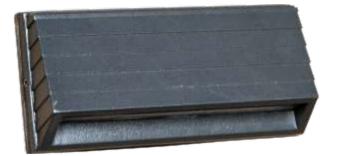

# **LED Wall Light**

Lighting technology Luminaries with LED Lamp With LED Integral Power Supply unit

Colour Temperature

2700K-6500K

Protection Class

IP 54

Material

Aluminum Die Casting PC Clear Acrylic

Suitable Places : Walls

- Simple and Easy apperance, in Line with Contempary aesthetic Concept.
- **• †** The Product has the structure and appearance design patent.
- This Lawn Lamp series uses LED
- The Light Diffusion PC cover, anti aging and UV, Protection grade to IP44
- ♦ High efficency constant current Driver ensure the light source is maximum used.
- with outdoor used powder, double anti-corrosion to extend service life.