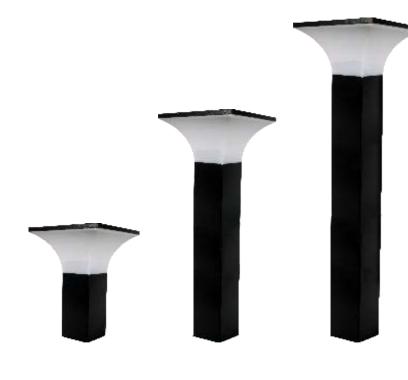

### LAWN LIGHT

Lighting technology Luminaries with E27 or B22 Lamp Holder Fixed With Energy saving Lighting Max.23W

Colour Temperature

2700K-6500K

Protection Class

IP 44

Material

Aluminum Extruded Sections, Diffuser PC and Silicon Gasket

### THE APPLICATION OF OCCASIONS

Suitable Places : Lawn, Garden, Park, Etc

### PRODUCT DESCRIPTION

- Simple and Easy apperance, in Line with Contempary aesthetic Concept.
- $\mathbf{D}$  The Product has the structure and appearance design patent.
- Lamp light source fix with E27/B22 energy saving lamp. Max. LED 12W/CFL 23W
- The Lamp body is made of aluminium alloy, the surface is coated with outdoor used powder, double anti-corrosion to extend service life.

# LAMP A B GL 2101 E27 -18W 70 300 GL 2102 E27 -18W 70 500 GL 2103 E27 -18W 70 800

E27 -18W 106 250

A

GL 2104