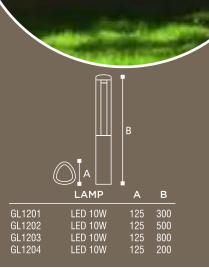

www.gbulbindia.com

|        |         | В   |     |
|--------|---------|-----|-----|
|        | LAMP    | Α   | В   |
| GL1101 | LED 10W | 125 | 300 |
| GL1102 | LED 10W | 125 | 500 |
| GL1103 | LED 10W | 125 | 800 |
| GI1104 | LED 10W | 125 | 200 |
|        |         |     |     |