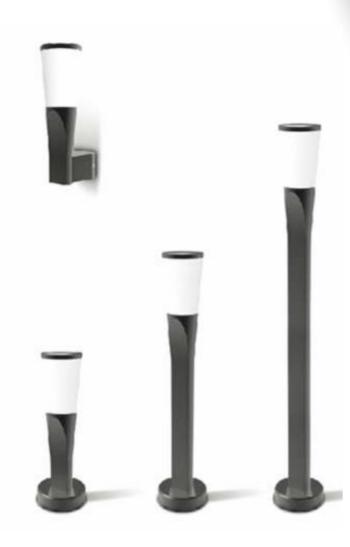

# **PRODUCT SHOWCASE | Bollards**

Body Colour Black, Dark Grey, Silver Grey

**LED LAWN LIGHT** 

Lighting technology Luminaries with LED Lamp With LED Integral Power Supply unit

Colour Temperature

2700K-6500K

Protection Class

IP 54

Material

Aluminum Extruded Sections, Die Casting Aluminum, Diffuser PC

Suitable Places : Lawn, Garden, Park, Etc

- Simple and Easy apperance, in Line with Contempary aesthetic Concept.
- This Lawn Lamp series uses LED
- ♥ High efficency constant current Driver ensure the light source is maximum used.
- The Lamp Body adopts high pressure cast aluminum and aluminum alloy, the surface is coated with outdoor used powder, double anti-corrosion to extend service life.

# **LED LAWN LIGHT**

Lighting technology Luminaries with LED Lamp With LED Integral Power Supply unit

Colour Temperature

2700K-6500K

Protection Class

IP 54

Material

Aluminum Extruded Sections, Die Casting Aluminum, Diffuser PC