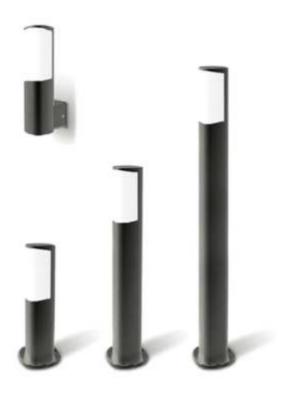

# **LED LAWN LIGHT**

Lighting technology Luminaries with LED Lamp With LED Integral Power Supply unit

Colour Temperature

2700K-6500K

Protection Class

IP 54

Material

Aluminum Extruded Sections, Die Casting Aluminum, Diffuser PC

Protection Class

IP 54

Material

Aluminum Extruded Sections, Die Casting Aluminum, Diffuser PC

Suitable Places : Lawn, Garden, Park, Etc

- Simple and Easy apperance, in Line with Contempary aesthetic Concept.
- This Lawn Lamp series uses LED
- ♥ High efficency constant current Driver ensure the light source is maximum used.
- The Lamp Body adopts high pressure cast aluminum and aluminum alloy, the surface is coated with outdoor used powder, double anti-corrosion to extend service life.