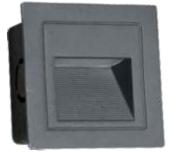

# **LED Foot Light**

Body Colour Black, Dark Grey, Silver Grey

Lighting technology Luminaries with LED Lamp With LED Integral Power Supply unit

Colour Temperature 2700K-6500K

Protection Class

IP 54

Material

Aluminum Die Casting PC Clear Acrylic

Suitable Places : Walls

- Simple and Easy apperance, in Line with Contempary aesthetic Concept.
- **• †** The Product has the structure and appearance design patent.
- This wall Lamp series uses LED
- The Light Diffusion PC cover, anti aging and UV, Protection grade to IP44
- with outdoor used powder, double anti-corrosion to extend service life.