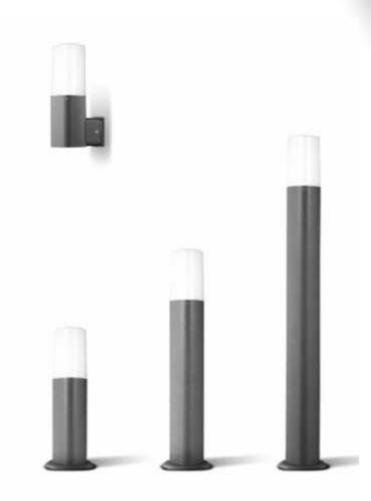

# **PRODUCT SHOWCASE | Bollards**

Body Colour Black, Dark Grey, Silver Grey

www.gbulbindia.com

# **PRODUCT SHOWCASE | Bollards**

Body Colour Black, Dark Grey, Silver Grey

# **PRODUCT SHOWCASE | Bollards**